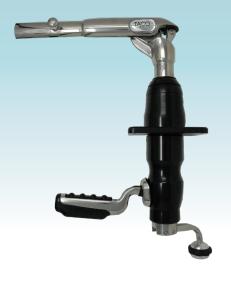

## **GRAND SLAM 390BHC OUTRIGGER MOUNT**

Introducing the Blackout Series Grand Slam 390BHC Outrigger Mount. This mount has all of the durable, dependable features of the popular GS-390, but with a black hard coat anodized aluminum finish – providing superior protection from the elements and style. The GS-390BHC has a robust gusset and heavy-duty arm to withstand the torque and pressure created when using longer outrigger poles. This base allows anglers to easily deploy an outrigger's vertical lift and horizontal rotation from the boat deck in rough seas. Additionally, the GS-390BHC comes equipped with our secure pin-locking technology and pairs well with TACO's Deluxe Aluminum and Carbon Fiber Tele-Outriggers.

## **FEATURES & BENEFITS**

- Black hard coat anodized aluminum
- Boats between 25' 40'
- Stronger gusset support and thicker arm for enhanced durability
- Elevation crank handle provides lift from under the T-top
- Allows for horizontal rotation from under the T-top
- Offset handle for better hand clearance
- Cast stainless steel Type-316L and machined aluminum construction
- Strong locking head allows perfect positioning
- Pairs with TACO Deluxe Aluminum or Carbon Fiber Tele-Outriggers
- Tested and proven quality
- Sleek appearance
- Maximum thickness of T-top is 2-5/8