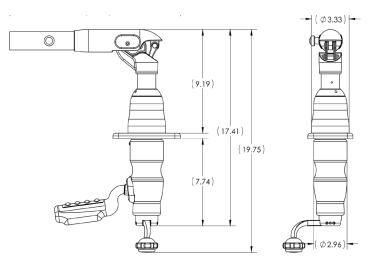

## **GRAND SLAM 390BHC OUTRIGGER MOUNT**

Introducing the Blackout Series Grand Slam 390BHC Outrigger Mount. This mount has all of the durable, dependable features of the popular GS-390, but with a black hard coat anodized aluminum finish – providing superior protection from the elements and style. The GS-390BHC has a robust gusset and heavy-duty arm to withstand the torque and pressure created when using longer outrigger poles. This base allows anglers to easily deploy an outrigger's vertical lift and horizontal rotation from the boat deck in rough seas. Additionally, the GS-390BHC comes equipped with our secure pin-locking technology and pairs well with TACO's Deluxe Aluminum and Carbon Fiber Tele-Outriggers.

## **FEATURES & BENEFITS**

- Black hard coat anodized aluminum
- Boats between 25' 40'
- Stronger gusset support and thicker arm for enhanced durability
- Elevation crank handle provides lift from under the T-top
- Allows for horizontal rotation from under the T-top
- Offset handle for better hand clearance
- Cast stainless steel Type-316L and machined aluminum construction
- Strong locking head allows perfect positioning
- Pairs with TACO Deluxe Aluminum or Carbon Fiber Tele-Outriggers
- Tested and proven quality
- Sleek appearance
- Maximum thickness of T-top is 2-5/8