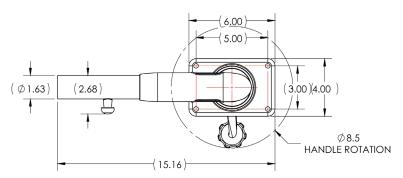

## **GRAND SLAM 390BHC OUTRIGGER MOUNT**

Introducing the Blackout Series Grand Slam 390BHC Outrigger Mount. This mount has all of the durable, dependable features of the popular GS-390, but with a black hard coat anodized aluminum finish – providing superior protection from the elements and style. The GS-390BHC has a robust gusset and heavy-duty arm to withstand the torque and pressure created when using longer outrigger poles. This base allows anglers to easily deploy an outrigger's vertical lift and horizontal rotation from the boat deck in rough seas. Additionally, the GS-390BHC comes equipped with our secure pin-locking technology and pairs well with TACO's Deluxe Aluminum and Carbon Fiber Tele-Outriggers.

## **FEATURES & BENEFITS**

- Black hard coat anodized aluminum
- Boats between 25' 40'
- Stronger gusset support and thicker arm for enhanced durability
- Elevation crank handle provides lift from under the T-top
- Allows for horizontal rotation from under the T-top
- Offset handle for better hand clearance
- Cast stainless steel Type-316L and machined aluminum construction
- Strong locking head allows perfect positioning
- Pairs with TACO Deluxe Aluminum or Carbon Fiber Tele-Outriggers
- Tested and proven quality
- Sleek appearance
- Maximum thickness of T-top is 2-5/8